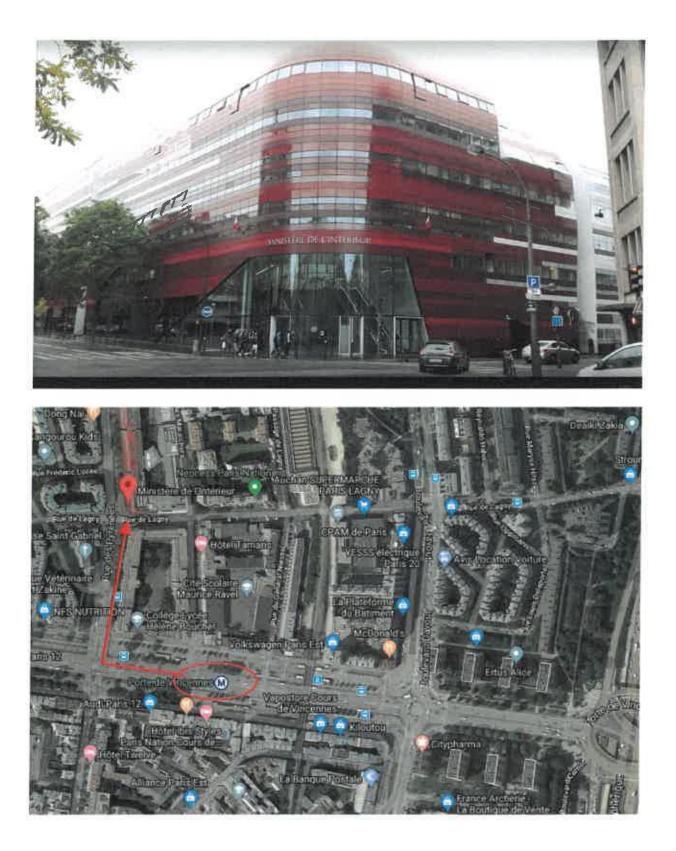

### HOW TO REACH THE FRENCH MINISTRY OF INTERIOR

## Ministry of Interior of France in Paris 18-20 rue des Pyrénées 75020 PARIS

#### From Orly Airport (journey of approximately 1h05) :

- Take the Orly Val to "Antony"
- Once in "Antony", take RER-B (towards "A6roport Charles de Gaulle" or "Mitry Claye")
- Get out in "Chatelet les Hailes" station
- Take Metro Lignc 1 towards "Chateau de Vincennes"
- Get out in «Porte de Vincennes » station

#### From Roissy Charles de Gaulle Airport (journey of approximately 1h00):

- Take RER-B (towards "Robinson" or "St-Remy les Chevreuse")
- Get out in "Chatelet les Hailes" station
- Take Metro Ligne I towards "Chateau de Vincennes"
- Get out in « Porte de Vincennes » station