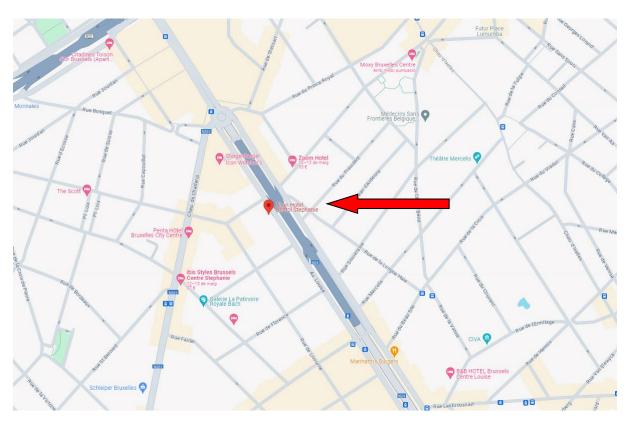

# HOW TO GET TO THE VENUE (FOR PEOPLE WHO WILL COME TO THE VENUE DIRECTLY FROM THE AIRPORT):

**TRAIN:** Please note that we are providing the route most convenient if travelling with luggage.

- From Brussels airport take any train that will stop in Bruxelles-Midi (please check the
  information in the screens as there may be several possibilities depending on your time of
  arrival).
- In Bruxelles-Midi take metro line 2 (direction Elisabeth destination Elisabeth)
- Get off in Louise and:
  - (1) walk to the Thon Hotel Bristol (7 mins approx.) OR
  - (2) take any of these tram lines: 8 / 92 / 93 / or 97 and get off at Stéphanie (one station).

**BUS:** The bus station is located one floor down from the Arrivals Hall at the airpot, at level 0. The escalator or elevator provides easy access to the bus station.

Take bus 12 at Brussels Airport (level 0) and get off in Tron (last stop).

- From Trone, you can take metro lines 2 or 6 (direction Elisabeth destination Elisabeth).
- Get off in Louise and:
  - (1) walk to the Thon Hotel Bristol (7 mins approx.) OR
  - (2) take any of these tram lines: 8 / 92 / 93 / or 97 and get off at Stéphanie (one station).

**TAXI:** costs around 50 €, takes about 35 mins