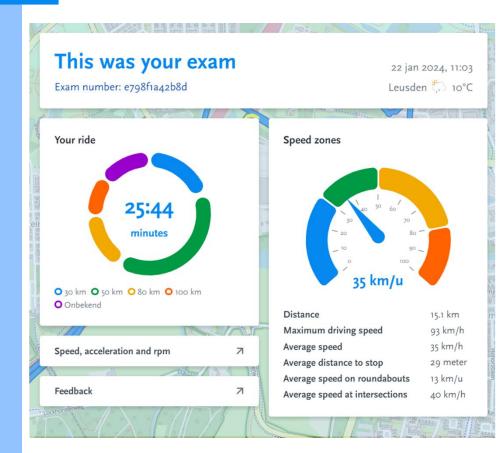

# Result 2/4 Dashboard Overview

#### **General information**

- Date and time
- Weather
- Exam location

#### **Statistics**

- Total driving time
- Speed zones
- Averages

cbr