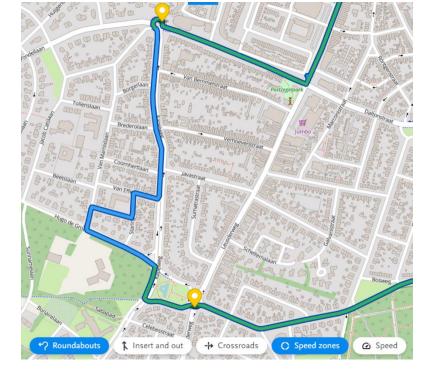

– Information Manager David Stefan – R&D Consultant





How can driving data support and objectify the

examiners verdict?



#### **Proof of concept**





#### **Proof of Concept Driving Data:**

No expectations, no result = result

Using the knowledge and knowhow from our own professionals

Multidisciplinary team, using external force to enhance progress

Data analysis, sensors



# Result 1/4 Generate Driving Data





- Using the mobile device as sensor
- Start/stop exam and stream data live during the exam
- Process and store data in CBR cloud
- Dashboard ready in 2 minutes







# Result 2/4 Dashboard Overview

#### **General information**

- Date and time
- Weather
- Exam location

#### **Statistics**

- Total driving time
- Speed zones
- Averages



cbr



## Result 3/4

















50 km

## Result 4/4







#### **Data Quality**





#### **#1 priority**

**Google Maps** 



#### CBR driving data



## **Experience**









## **Experience**











#### **Experience**











## Future goals, The way forward

- More research
- Sensors
- 360° camera
- Data analysis
- Privacy & Security
- Candidate needs



### Future goals, The way forward













## **CBR Innovates!**