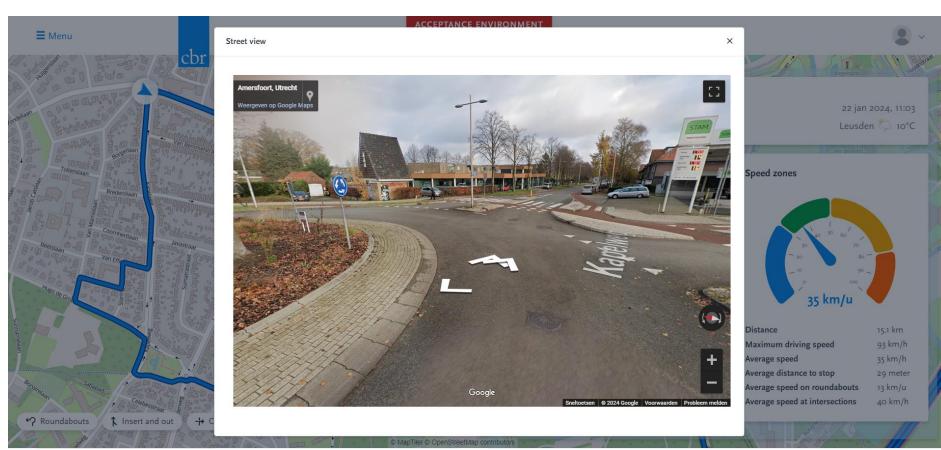

– R&D Consultant





How can driving data support and objectify the

examiners verdict?



#### **Proof of concept**





#### **Proof of Concept Driving Data:**

No expectations, no result = result

Using the knowledge and knowhow from our own professionals

Multidisciplinary team, using external force to enhance progress

Data analysis, sensors



# Result 1/4 Generate Driving Data





- Using the mobile device as sensor
- Start/stop exam and stream data live during the exam
- Process and store data in CBR cloud
- Dashboard ready in 2 minutes







# Result 2/4 Dashboard Overview

#### **General information**

- Date and time
- Weather
- Exam location

#### **Statistics**

- Total driving time
- Speed zones
- Averages



cbr



## Result 3/4

















50 km

## Result 4/4







#### **Data Quality**





#### **#1 priority**

**Google Maps** 



#### CBR driving data



## **Experience**









## **Experience**











#### **Experience**











## Future goals, The way forward

- More research
- Sensors
- 360° camera
- Data analysis
- Privacy & Security
- Candidate needs



### Future goals, The way forward













## **CBR Innovates!**