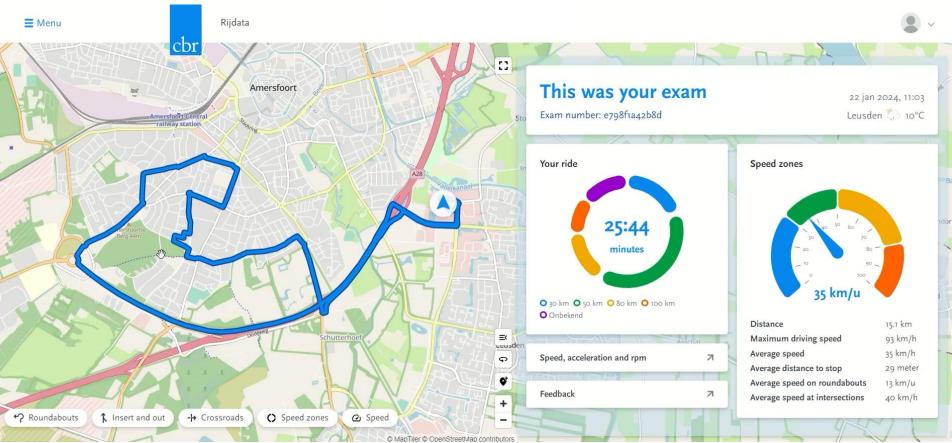

# Result 2/4 Dashboard Overview

#### **General information**

- Date and time
- Weather
- Exam location

#### **Statistics**

- Total driving time
- Speed zones
- Averages

cbr

## Result 3/4

50 km