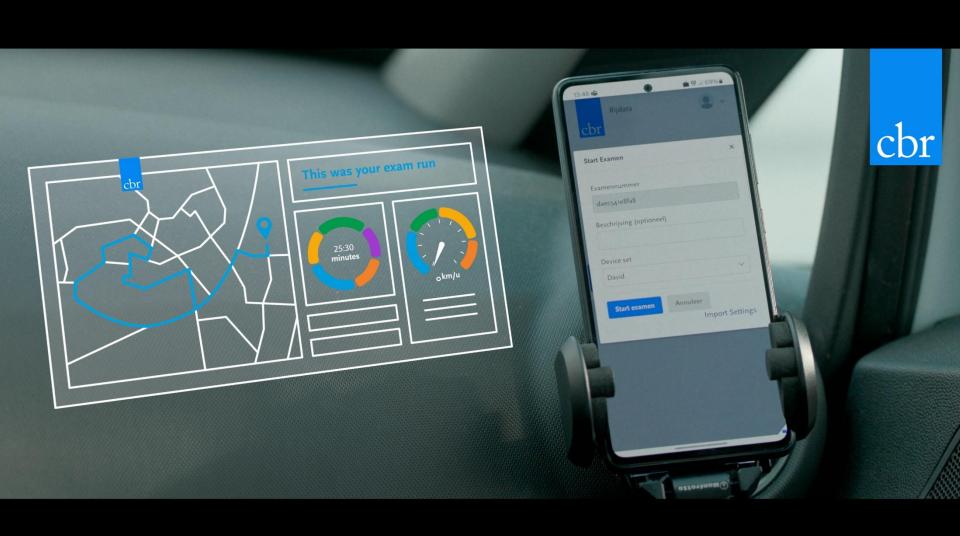

# Result 1/4 Generate Driving Data

- Using the mobile device as sensor
- Start/stop exam and stream data live during the exam
- Process and store data in CBR cloud
- Dashboard ready in 2 minutes

# Result 2/4 Dashboard Overview

#### **General information**

- Date and time
- Weather
- Exam location

#### **Statistics**

- Total driving time
- Speed zones
- Averages

cbr