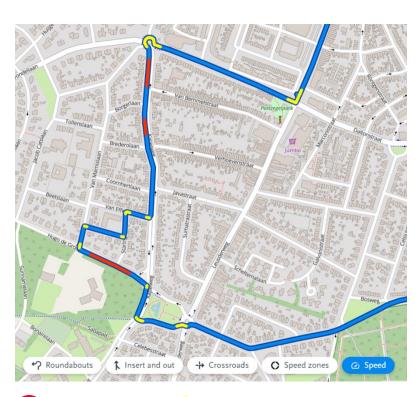

rs – Information Manager David Stefan – R&D Consultant





How can driving data support and objectify the

examiners verdict?



#### **Proof of concept**





#### **Proof of Concept Driving Data:**

No expectations, no result = result

Using the knowledge and knowhow from our own professionals

Multidisciplinary team, using external force to enhance progress

Data analysis, sensors



# Result 1/4 Generate Driving Data





- Using the mobile device as sensor
- Start/stop exam and stream data live during the exam
- Process and store data in CBR cloud
- Dashboard ready in 2 minutes







# Result 2/4 Dashboard Overview

#### **General information**

- Date and time
- Weather
- Exam location

#### **Statistics**

- Total driving time
- Speed zones
- Averages



cbr



## Result 3/4

















50 km

## Result 4/4







#### **Data Quality**





#### **#1 priority**

**Google Maps** 



#### CBR driving data



## **Experience**









## **Experience**











#### **Experience**











## Future goals, The way forward

- More research
- Sensors
- 360° camera
- Data analysis
- Privacy & Security
- Candidate needs



### Future goals, The way forward













## **CBR Innovates!**