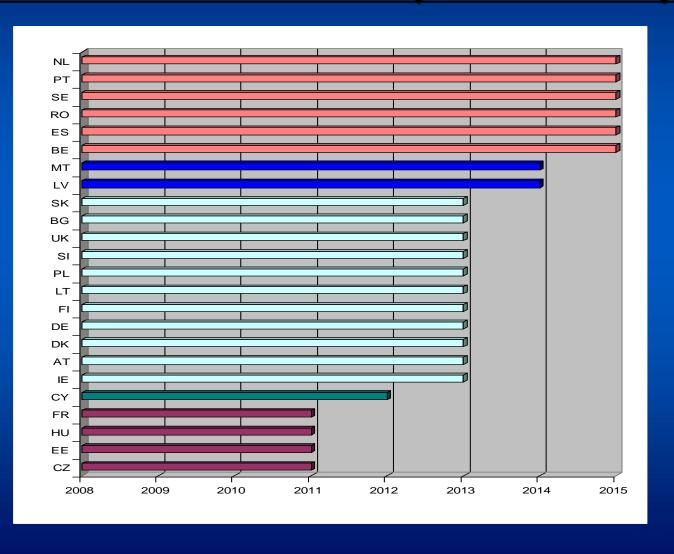

the age of 18: initial qualification D1, D1+E (art 6.1)

initial qualification D, D+E (art 6.1):

- within MS's territory, no passengers

- route not exceed 50km

From the age of 20: initial qualification D, D+E (art 6.1) – within MS's

territory





Drivers of vehicles intended for the carriage of passengers may drive:

From the age of 21: initial qualification D, D+E (art 6.1)

accelerated initial qualification:

- D, D+E (art 6.2) - route not exceed 50km

- D1, D1+E (art 6.2)

From the age of 23: accelerated initial qualification D, D+E (art 6.2)















# Article 6: CPC certifying an accelerated initial qualification









# Article 8: Certifying Periodic Training Vehicle C1, C1+E and C, C+E











# Article 8: Certifying Periodic Training Vehicle D1, D1+E and D, D+E











#### **Article 10: Community Code**









#### IRU Academy Driver Competence Seminar



Working together for a better future



since 1948