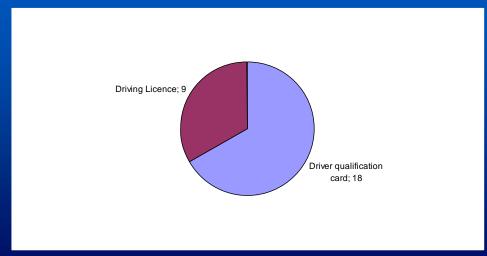

t 6.1)

initial qualification D, D+E (art 6.1):

- within MS's territory, no passengers

- route not exceed 50km

From the age of 20: initial qualification D, D+E (art 6.1) – within MS's

territory





Drivers of vehicles intended for the carriage of passengers may drive:

From the age of 21: initial qualification D, D+E (art 6.1)

accelerated initial qualification:

- D, D+E (art 6.2) - route not exceed 50km

- D1, D1+E (art 6.2)

From the age of 23: accelerated initial qualification D, D+E (art 6.2)















# Article 6: CPC certifying an accelerated initial qualification









# Article 8: Certifying Periodic Training Vehicle C1, C1+E and C, C+E











# Article 8: Certifying Periodic Training Vehicle D1, D1+E and D, D+E











#### **Article 10: Community Code**









#### IRU Academy Driver Competence Seminar



Working together for a better future



since 1948