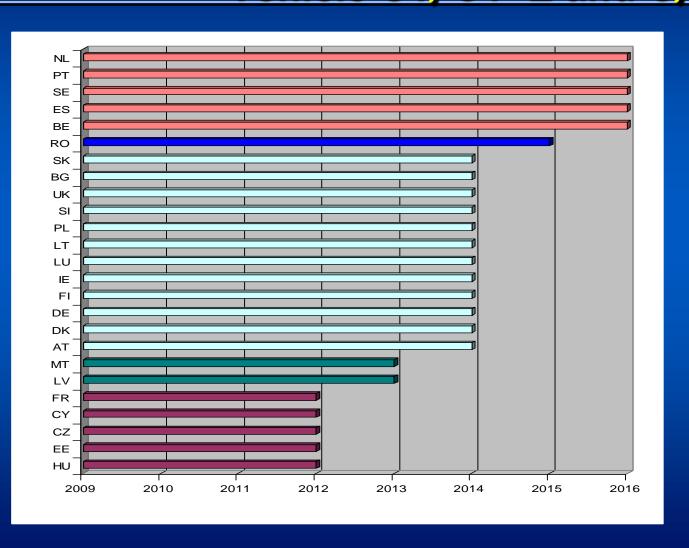

Drivers of vehicles intended for the carriage of passengers may drive:

From the age of 18: initial qualification D1, D1+E (art 6.1)

initial qualification D, D+E (art 6.1):

- within MS's territory, no passengers

- route not exceed 50km

From the age of 20: initial qualification D, D+E (art 6.1) – within MS's

territory





Drivers of vehicles intended for the carriage of passengers may drive:

From the age of 21: initial qualification D, D+E (art 6.1)

accelerated initial qualification:

- D, D+E (art 6.2) - route not exceed 50km

- D1, D1+E (art 6.2)

From the age of 23: accelerated initial qualification D, D+E (art 6.2)















# Article 6: CPC certifying an accelerated initial qualification









# Article 8: Certifying Periodic Training Vehicle C1, C1+E and C, C+E











# Article 8: Certifying Periodic Training Vehicle D1, D1+E and D, D+E











#### **Article 10: Community Code**









#### IRU Academy Driver Competence Seminar



Working together for a better future



since 1948