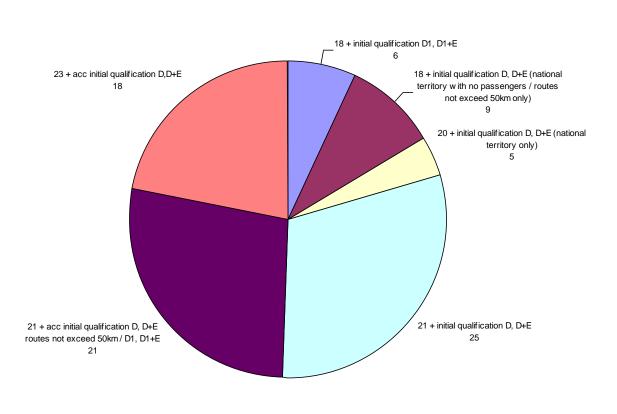

initial qualification D, D+E (art 6.1):

- within MS's territory, no passengers

- route not exceed 50km

From the age of 20: initial qualification D, D+E (art 6.1) – within MS's

territory

Drivers of vehicles intended for the carriage of passengers may drive:

From the age of 21: initial qualification D, D+E (art 6.1)

accelerated initial qualification:

- D, D+E (art 6.2) - route not exceed 50km

- D1, D1+E (art 6.2)

From the age of 23: accelerated initial qualification D, D+E (art 6.2)