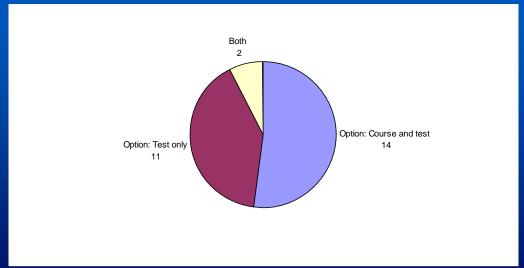

#### IRU Academy Driver Competence Seminar



DIRECTIVE 2003/59 on the initial qualification and periodic training of drivers of certain road vehicles for the carriage of goods or passengers

**Transposition analysis** 

Brussels, 28 January 2010

Annie Canel European Commission DG TREN Road Safety for Energy



#### EU general overview of transposition



#### 27 Member States have transposed





#### Article 3: Qualification and Training











Drivers of vehicles intended for the carriage of goods may drive:

From the age of 18: accelerated initial qualification C1, C1+E (art 6.2)

initial qualification C, C+E (art 6.1)

From the age of 21: accelerated initial qualification C, C+E (art 6.2)

















Drivers of vehicles intended for the carriage of passengers may drive:

From the age of 18: initial qualification D1, D1+E (art 6.1)

initial qualification D, D+E (art 6.1):

- within MS's territory, no passengers

- route not exceed 50km

From the age of 20: initial qualification D, D+E (art 6.1) – within MS's

territory





Drivers of vehicles intended for the carriage of passengers may drive:

From the age of 21: initial qualification D, D+E (art 6.1)

accelerated initial qualification:

- D, D+E (art 6.2) - route n