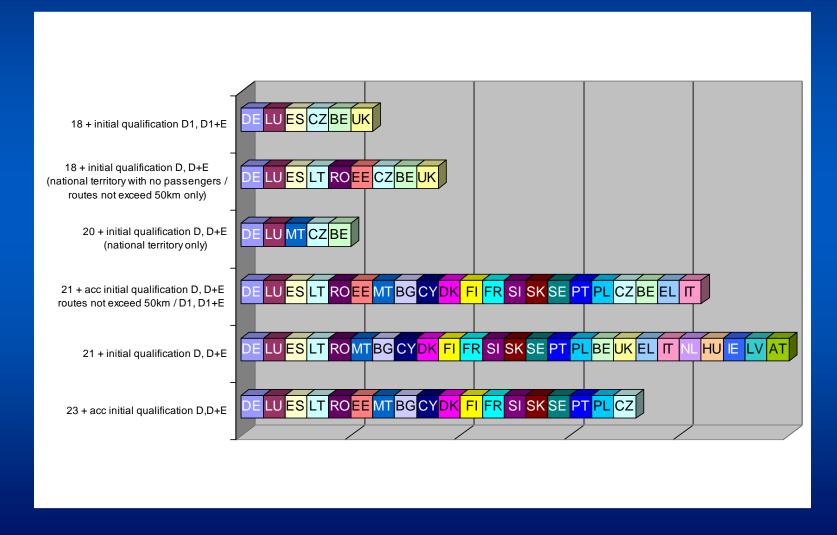

initial qualification D, D+E (art 6.1):

- within MS's territory, no passengers

- route not exceed 50km

From the age of 20: initial qualification D, D+E (art 6.1) – within MS's

territory

Drivers of vehicles intended for the carriage of passengers may drive:

From the age of 21: initial qualification D, D+E (art 6.1)

accelerated initial qualification:

- D, D+E (art 6.2) - route not exceed 50km

- D1, D1+E (art 6.2)

From the age of 23: accelerated initial qualification D, D+E (art 6.2)