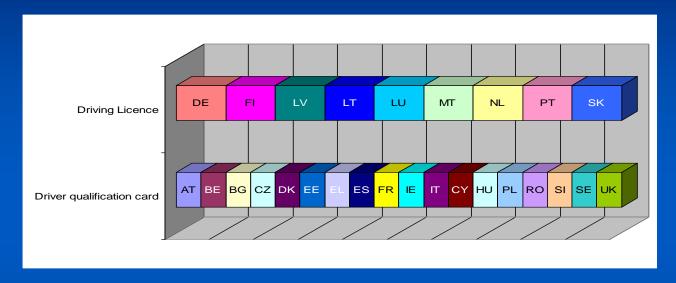

art 6.1)

initial qualification D, D+E (art 6.1):

- within MS's territory, no passengers

- route not exceed 50km

From the age of 20: initial qualification D, D+E (art 6.1) – within MS's

territory





Drivers of vehicles intended for the carriage of passengers may drive:

From the age of 21: initial qualification D, D+E (art 6.1)

accelerated initial qualification:

- D, D+E (art 6.2) - route not exceed 50km

- D1, D1+E (art 6.2)

From the age of 23: accelerated initial qualification D, D+E (art 6.2)















# Article 6: CPC certifying an accelerated initial qualification









# Article 8: Certifying Periodic Training Vehicle C1, C1+E and C, C+E











# Article 8: Certifying Periodic Training Vehicle D1, D1+E and D, D+E











#### **Article 10: Community Code**









#### IRU Academy Driver Competence Seminar



Working together for a better future



since 1948