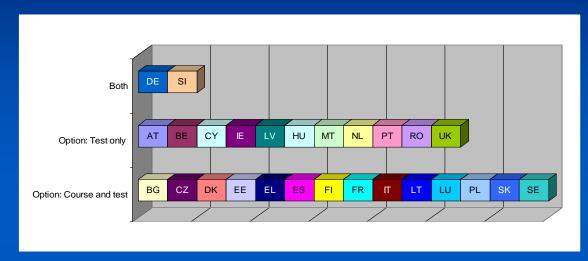

#### IRU Academy Driver Competence Seminar



DIRECTIVE 2003/59 on the initial qualification and periodic training of drivers of certain road vehicles for the carriage of goods or passengers

**Transposition analysis** 

Brussels, 28 January 2010

Annie Canel European Commission DG TREN Road Safety for Energy



#### EU general overview of transposition



#### 27 Member States have transposed





#### Article 3: Qualification and Training











Drivers of vehicles intended for the carriage of goods may drive:

From the age of 18: accelerated initial qualification C1, C1+E (art 6.2)

initial qualification C, C+E (art 6.1)

From the age of 21: accelerated initial qualification C, C+E (art 6.2)

















Drivers of vehicles intended for the carriage of passengers may drive:

From the age of 18: initial qualification D1, D1+E (art 6.1)

initial qualification D, D+E (art 6.1):

- within MS's territory, no passengers

- route not exceed 50km

From the age of 20: initial qualification D, D+E (art 6.1) – within MS's

territory





Drivers of vehicles intended for the carriage of passengers may drive:

From the age of 21: initial qualification D, D+E (art 6.1)

accelerated initial qualification:

- D, D+E (art 6.2) - route