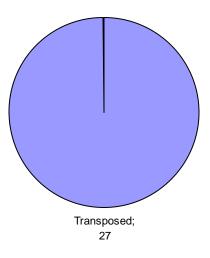

#### IRU Academy Driver Competence Seminar



DIRECTIVE 2003/59 on the initial qualification and periodic training of drivers of certain road vehicles for the carriage of goods or passengers

**Transposition analysis** 

Brussels, 28 January 2010

Annie Canel European Commission DG TREN Road Safety for Energy



#### EU general overview of transposition



#### 27 Member States have transposed





#### Article 3: Qualification and Training











Drivers of vehicles intended for the carriage of goods may drive:

From the age of 18: accelerated initial qualification C1, C1+E (art 6.2)

initial qualification C, C+E (art 6.1)

From the age of 21: accelerated initial qualification C, C+E (art 6.2)

















Drivers of vehicles intended for the carriage of passengers may drive:

From the age of 18: initial qualification D1, D1+E (art 6.1)

initial qualification D, D+E (art 6.1):

- within MS's territory, no passengers

- route not exceed 50km

From the age of 20: initial qualification D, D+E (art 6.1) – within MS's

territory





Drivers of vehicles intended for the carriage of passengers may drive:

From the age of 21: initial qualification D, D+E (art 6.1)

accelerated