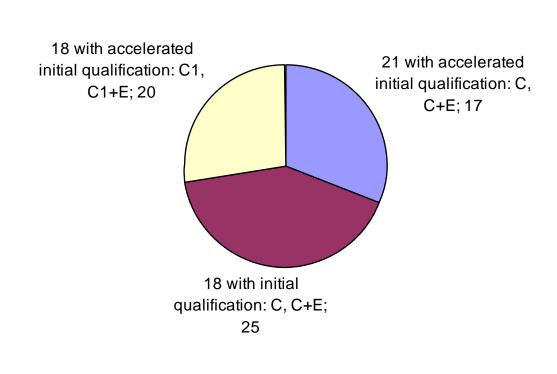

#### Article 3: Qualification and Training

Drivers of vehicles intended for the carriage of goods may drive:

From the age of 18: accelerated initial qualification C1, C1+E (art 6.2)

initial qualification C, C+E (art 6.1)

From the age of 21: accelerated initial qualification C, C+E (art 6.2)

Drivers of vehicles intended for the carriage of passengers may drive:

From the age of 18: initial qualification D1, D1+E (art 6.1)