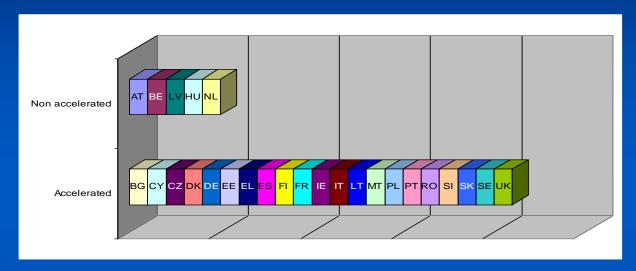

the age of 21: accelerated initial qualification C, C+E (art 6.2)

















Drivers of vehicles intended for the carriage of passengers may drive:

From the age of 18: initial qualification D1, D1+E (art 6.1)

initial qualification D, D+E (art 6.1):

- within MS's territory, no passengers

- route not exceed 50km

From the age of 20: initial qualification D, D+E (art 6.1) – within MS's

territory





Drivers of vehicles intended for the carriage of passengers may drive:

From the age of 21: initial qualification D, D+E (art 6.1)

accelerated initial qualification:

- D, D+E (art 6.2) - route not exceed 50km

- D1, D1+E (art 6.2)

From the age of 23: accelerated initial qualification D, D+E (art 6.2)















# Article 6: CPC certifying an accelerated initial qualification









# Article 8: Certifying Periodic Training Vehicle C1, C1+E and C, C+E











# Article 8: Certifying Periodic Training Vehicle D1, D1+E and D, D+E











#### **Article 10: Community Code**









#### IRU Academy Driver Competence Seminar



Working together for a better future



since 1948