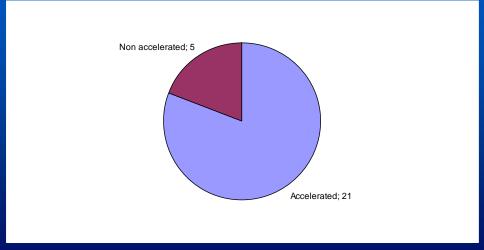

e age of 21: accelerated initial qualification C, C+E (art 6.2)

















Drivers of vehicles intended for the carriage of passengers may drive:

From the age of 18: initial qualification D1, D1+E (art 6.1)

initial qualification D, D+E (art 6.1):

- within MS's territory, no passengers

- route not exceed 50km

From the age of 20: initial qualification D, D+E (art 6.1) – within MS's

territory





Drivers of vehicles intended for the carriage of passengers may drive:

From the age of 21: initial qualification D, D+E (art 6.1)

accelerated initial qualification:

- D, D+E (art 6.2) - route not exceed 50km

- D1, D1+E (art 6.2)

From the age of 23: accelerated initial qualification D, D+E (art 6.2)















# Article 6: CPC certifying an accelerated initial qualification









# Article 8: Certifying Periodic Training Vehicle C1, C1+E and C, C+E











# Article 8: Certifying Periodic Training Vehicle D1, D1+E and D, D+E











#### **Article 10: Community Code**









#### IRU Academy Driver Competence Seminar



Working together for a better future



since 1948