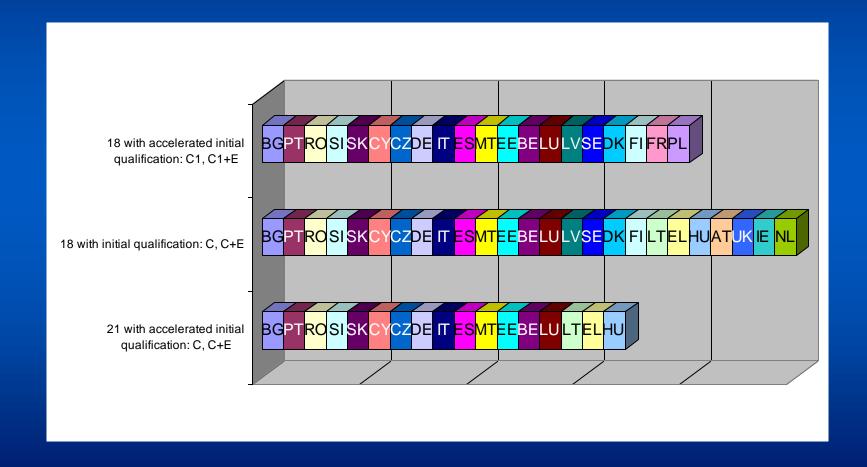

#### Article 3: Qualification and Training

Drivers of vehicles intended for the carriage of goods may drive:

From the age of 18: accelerated initial qualification C1, C1+E (art 6.2)

initial qualification C, C+E (art 6.1)

From the age of 21: accelerated initial qualification C, C+E (art 6.2)

Drivers of vehicles intended for the carriage of passengers may drive:

From the age of 18: initial qualification D1, D1+E (art 6.1)

initial qualification D, D+E (art 6.1):

- within MS's territory, no passengers

- route not exceed 50km

From the age of 20: initial qualification D, D+E (art 6.1) – within MS's

territory

Drivers of vehicles intended for the carriage of passengers may drive:

From the age of 21: initial qualification D, D+E (art 6.1)

accelerated initial qualification:

- D, D+E (art 6.2) - route not exceed 50km

- D1, D1+E (art 6.2)

From the age of 23: accelerated initial qualification D, D+E (art 6.2)