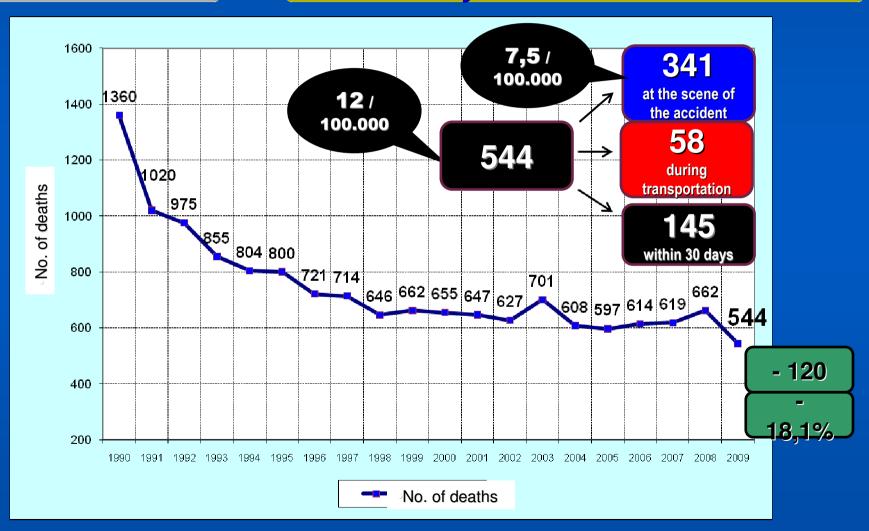

# Case Study CPC Driver in the EU A focus on Croatia

Brussels, 28 January 2010

Sinan Alispahić Milan Pajnić





# CROATIAN AUTOMOBILE CLUB LICENSED PROFESSIONAL ORGANIZATION







#### CROATIA

INITIAL QUALIFICATION AND PERIODIC DRIVER TRAINING





#### 1. GENERAL INFO

Road safety situation in Croatia -2009







#### Driving license in Croatia in average annually obtained by

C1



360 new drivers

C1+E



10 new drivers

C



2800 new drivers

C+E



580 new drivers

D



380 new drivers





DIRECTIVE 2003/59/EC dated July 15, 2003
on the Initial Qualification and Periodic Training of Drivers of
Road Vehicles for the Carriage of Goods or Passengers

IMPLEMENTATION OF DIRECTIVE 2003/59/EC on initial qualification

Croatian regulations coordinated with Directive 2003/59/EC

**Carriage by Road Act** 

Rulebook on Initial and Periodic Driver Training

Application to begin on date of accession of Croatia











Acquisition possibilities



**TESTS** 

Theoretical part

**Practical part** 

4 school hours
- 180 min

2 school hours
- 90 min

ACCELERATED ACQUISITION

140 hour course



written