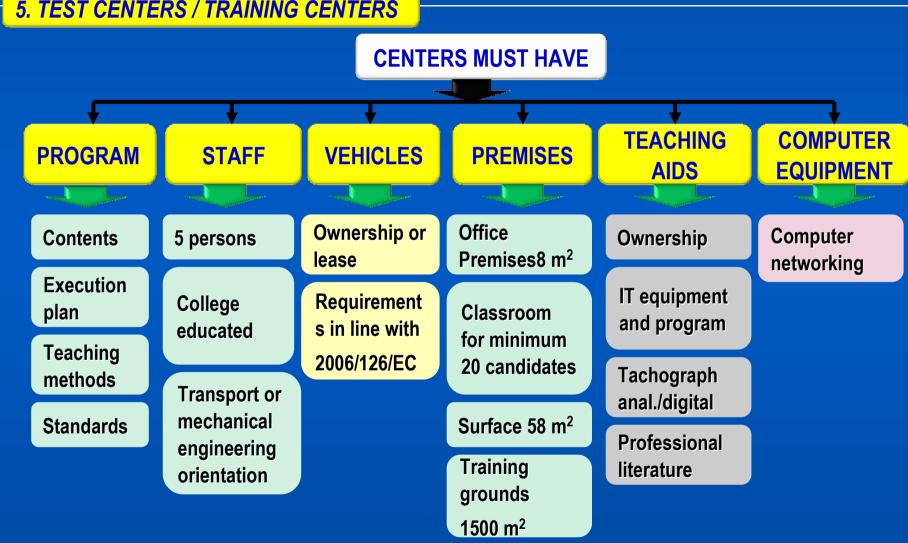

#### 4. PROGRAM REALIZATION APPROVAL

5. TEST CENTERS / TRAINING CENTERS

Test center RIJEKA

Test center VARAŽDIN

**6. DRIVING SIMULATOR** 

Intended to be used in the training process and for examination purposes