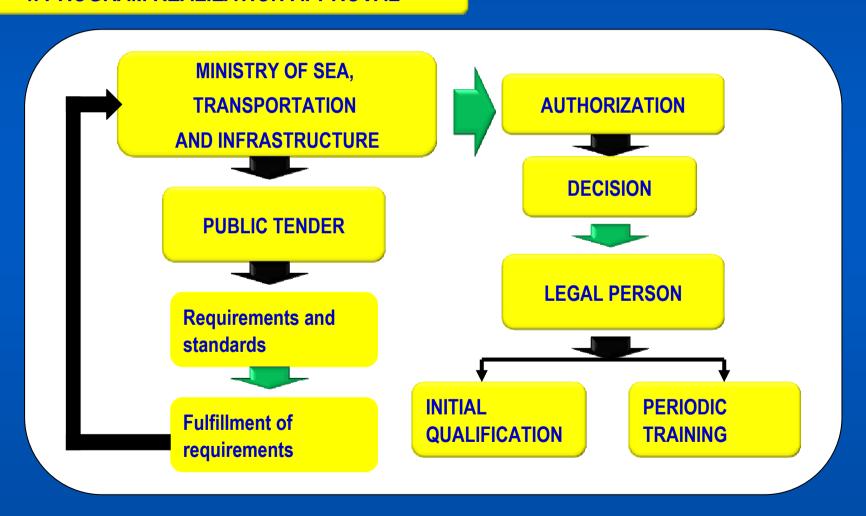

#### 4. PROGRAM REALIZATION APPROVAL

5. TEST CENTERS / TRAINING CENTERS

Test center RIJEKA

Test center VARAŽDIN

**6. DRIVING SIMULATOR** 

Intended to be used in the training process and for examination purposes