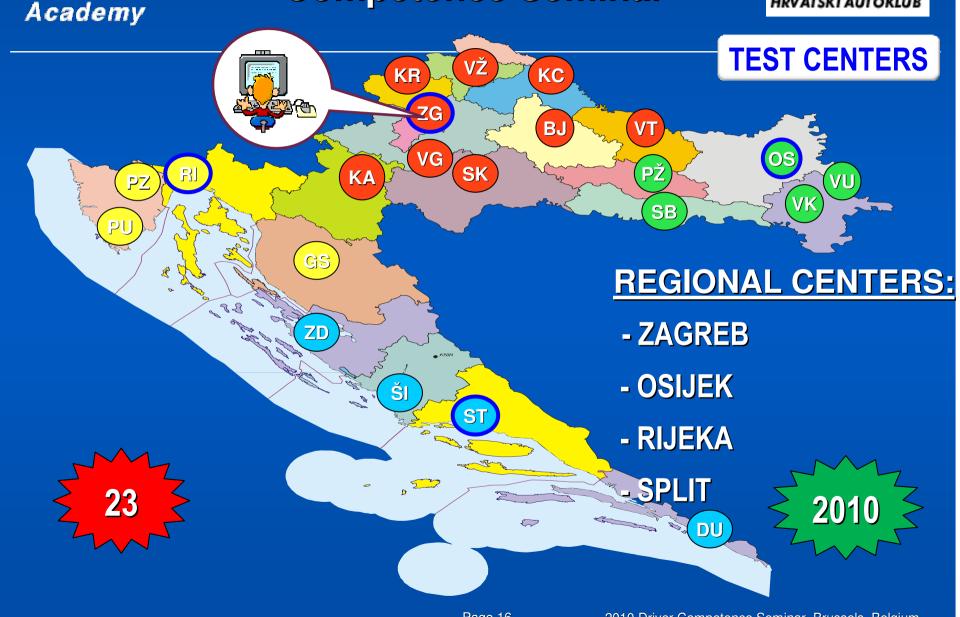

#### 4. PROGRAM REALIZATION APPROVAL

5. TEST CENTERS / TRAINING CENTERS

Test center RIJEKA

Test center VARAŽDIN

**6. DRIVING SIMULATOR** 

Intended to be used in the training process and for examination purposes